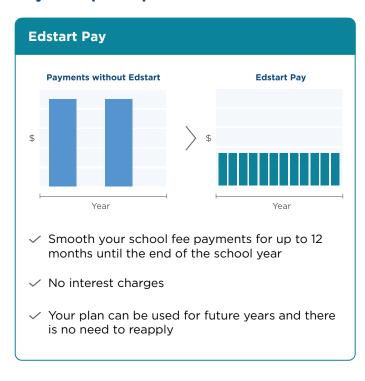

## With all payment plans

- Pay in weekly, fortnightly or monthly instalments
- Include school fees and other costs like uniforms, laptops, excursions and extracurricular activities
- Change or cancel your plan at any time with no additional cost