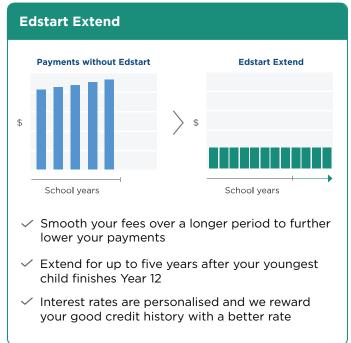

## With all payment plans

- Pay in weekly, fortnightly or monthly instalments
- Include school fees and other costs like uniforms, laptops, excursions and extracurricular activities
- Change or cancel your plan at any time with no additional cost